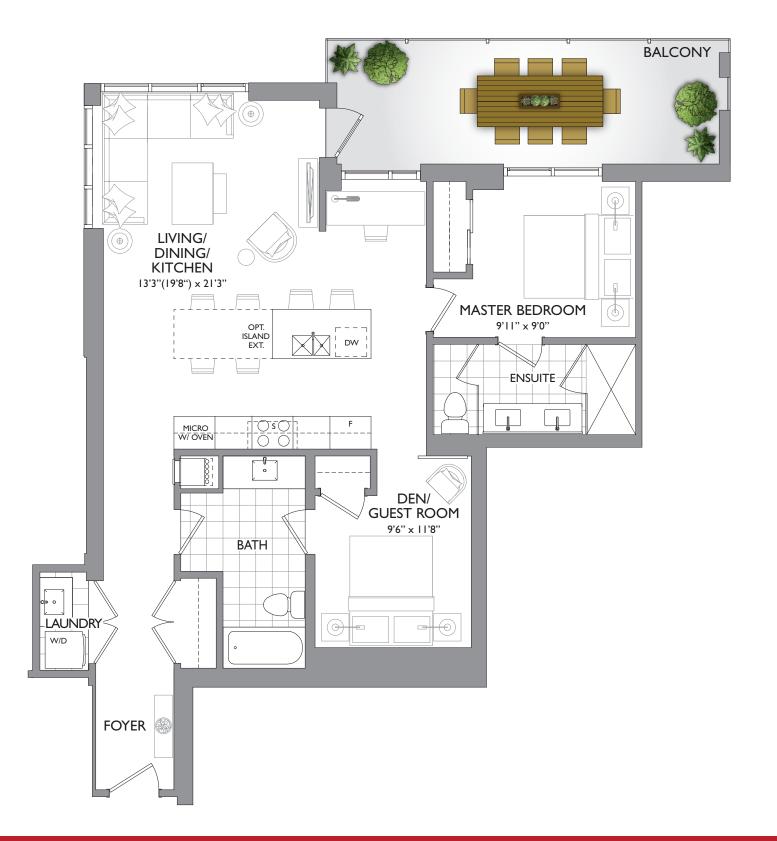

THE VISTA SUITES

1 BEDROOM PLUS DEN

Plans are not to scale and are subject to architectural review and revisions, including, without limitation, the Units shown may be the reverse of the unit purchased. Furniture and kitchen islands displayed are not to scale and shown for illustration purposes only and do not necessarily reflect the electrical plan of the suite. Suites are sold unfurnished. All materials, specifications, floorplans, details, stated areas and dimensions, if any, are approximate, and are subject to change without notice in order to comply with building site conditions, municipal, structural, Vendor and/or architectural requirements as well as normal construction variances. Dimensions may exceed the usable floor space may vary from stated floor area in accordance with Bulletin 22 issued by the Tarion Warranty Corporation. Bulkheads are not shown on this plan and may be located in areas of the Unit as required to provide venting, mechanical, utility, servicing and other systems. Balconies and Terraces where applicable are shown for display purposes only and locations and size are subject to change without notice. Externor elevations and site plan are subject to approval and the purchaser agrees to accept any change. The size, type and locations of windows and mullions are subject to change and will vary per floor. All illustrations are artist's concept only. E. & O.E. Sept 2017. 1BRC